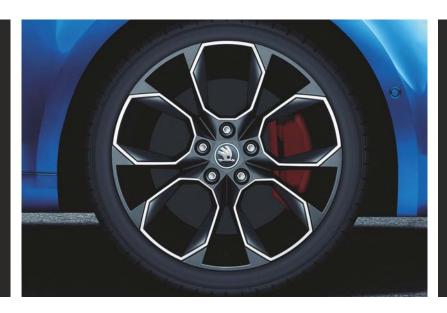

# Alloy wheel X-TREM

## 5E0 071 499 HA7

## ŠKODA Octavia RS (5E)

Material: Light metal alloy

**Colour:** Anthracite metallic – front polished

### Functionality and Aesthetics | Rigorous Tests | Robustness | Quality

With nineteen inches in diameter, the appropriately named **X-trem** are the **largest wheels** of the ŠKODA Genuine Accessories portfolio Ten angled spokes provide the wheel with interesting design. They are capable of directing the passing air towards the braking discs. The X-trem wheels have passed **rigorous tests** according to strict standards of ŠKODA AUTO to test their resistance to climatic influences and driving strain. They are made of an alloy of aluminium and a few other light metals. They are cast as a solid piece and coated with a layer of extremely hard, heat-resistant protective finish. With **genuine design**, these wheels are a shiny example of combining quality, functionality and aesthetics. The X-trem wheels come in Anthracite colour and front polished, bringing their visual attractiveness to the next level. The suitability of these wheels for your specific car needs to be verified in its main registration card as this wheel size is reserved for the highest tier of Octavia RS models. For cleaning the X-trem wheels, it is recommended to use special gels from the ŠKODA Genuine Accessories portfolio in order to prevent surface damage.

Wheel dimensions:  $7,5J \times 19$ ", ET 51

**Tyres:** 225/35 R19

Specified for combination with snow

chains: No

Fitting time: 40 TU

**Contents of the kit:** Alloy wheel including the ŠKODA central cover, installation manual